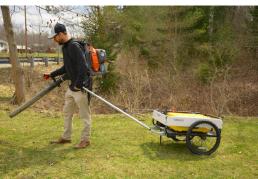

# **Walking Mount Accessory**

You don't need a rideable piece of power equipment to enjoy the benefits of GMRV's PEMS Cart. You can make your life easier with GMRV's PEMS Cart's stationary power equipment application.

GMRV offers a walking mount that allows the PEMS Cart to be towed behind the wearer of the harness. Simply don the harness, place the poles in the receivers, and you'll be well on your way.

#### Includes:

- Tow Bars (2)
- Waist Harness
- Safety Breakaway Cabling
- Vibration Dampener (option)