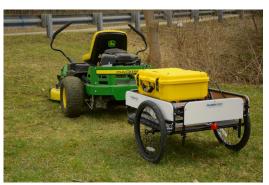

### **Description**

This robust steel and nylon hauler really fits the bill. When you need a 2-wheel cargo carrying platform for those PEMS equipment scenarios that are hard to equip, GMRV's PEMS Cart has your back.

The GMRV PEMS Cart is both convenient and economical. The GMRV PEMS Cart uses a secure and interchangeable hitch system. The arm and hitch are used to mount onto the lawnmower, ATV, and/or other equipment.

#### **Features & Benefits of the GMRV PEMS Cart**

- Tubular steel powder-coated frame
- Heavy-duty nylon base
- Strong axle mount arm
- 20" quick-release alloy wheels
- 120 lbs. of cargo capacity
- Speeds up to 25 mph