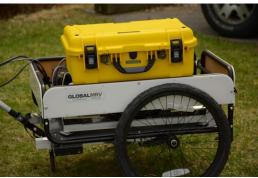

#### **Features & Benefits of the GMRV PEMS Cart**

- Tubular steel powder-coated frame
- Heavy-duty nylon base
- Strong axle mount arm
- 20" quick-release alloy wheels
- 120 lbs. of cargo capacity
- Speeds up to 25 mph

## **Specifications**

Width (wheel to wheel): 31-1/2" Width (inside cargo bed): 27-1/2" Length (inside cargo bed): 31-1/2"

Depth (rail height): 9"