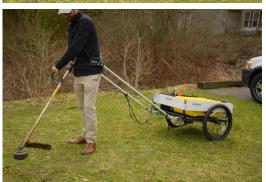

# **Walking Mount Accessory**

You don't need a rideable piece of power equipment to enjoy the benefits of GMRV's PEMS Cart. You can make your life easier with GMRV's PEMS Cart's stationary power equipment application.

GMRV offers a walking mount that allows the PEMS Cart to be towed behind the wearer of the harness. Simply don the harness, place the poles in the receivers, and you'll be well on your way.